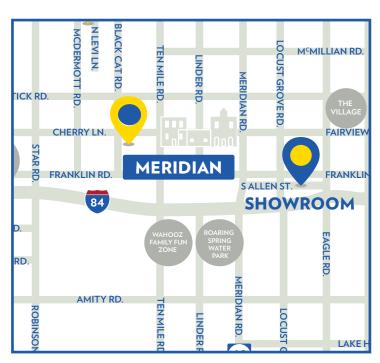

#### Directions to Community:

From I-84, take the Ten Mile exit, Left on Franklin Road, Right on Black Cat Road, Right on Topika Lane.

Clostest Sales Center: Charlesworth 6106 S Carlburg Ave, Boise, ID