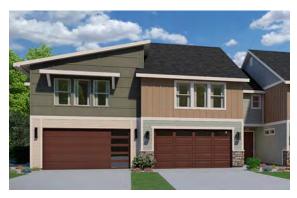

# Featured Plans Featured Plans

**New in Meridian Townhomes** 

**Borah** (1,618 Sq Ft, 3 BR/2.5 BA, 2-Story Townhome)

Owyhee (1,632 Sq Ft, 3 BR/2.5 BA, 2-Story Townhome)

**Teton** (1,656 Sq Ft, 3 BR/2.5 BA, 2-Story Townhome)

#### **Features**

New Townhomes in Meridian 1,618 to 1710+ Square Feet 3 Bedrooms | 2.5 Bathrooms